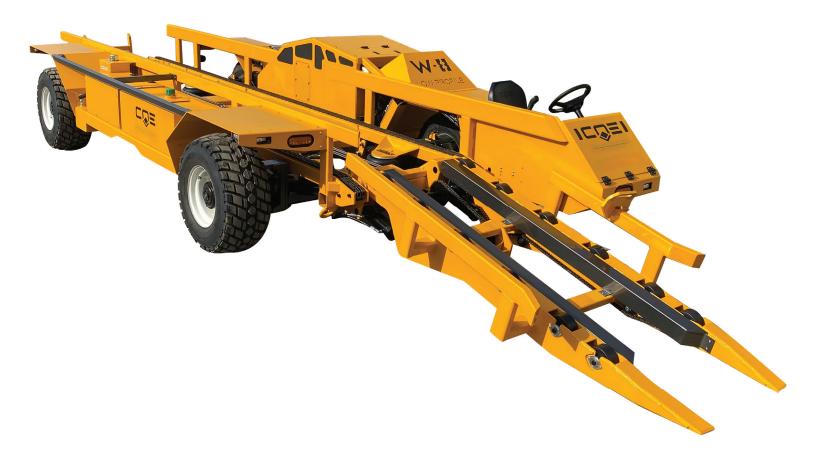

# THE BIN CARRIER REDEFINED

# W8 R-SERIES BIN CARRIER

#### **SPECIFICATIONS & FEATURES**

- John Deere 4045 74hp FINAL 4 engine
- Variable electric reversible cooling fans
- High debris radiator & oil cooler
- POWERMAX system
- INCONTROL display with adjustments
- VARIOSTEER selectable steering with automatic rear wheel centering. Front, Crab or Articulate steering modes
- Single joystick control with multifunctions
- Rexroth hydrostatic pump & variable motors
- Auburn Gear planetary 19-1 hubs 4WD with auto-shifting
- Parking brake (fail safe design)
- COE 33/16.5 x 16.5 12-ply tires
- Dual dry element air cleaner w/ pre-cleaner
- LED lights package front, sides & rear
- Safety flashers
- 6 & 4 leaf spring suspension with air bags
- Heavy duty wheel motor axles
- Quad chain system (rear chains)
- Rubber roller forks with tapered & flared front inlet
- Proportional fork speed travel sensor
- Seat with adjustable suspension
- Ultra low profile design
- Heavy duty construction
- High capacity fuel reservoir
- 7 bin capacity
- Stainless steel hydraulic tubing
- Powder coated finish