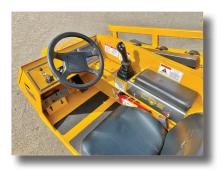

# THE BIN CARRIER REDEFINED



# W8 R-SERIES BIN CARRIER





### Operators platform



## Multi function steering



#### Spring & air bag suspension



COE ORCHARD EQUIPMENT INC. 3453 Riviera Road Live Oak, CA 95953 Ph (530) 695-5121 Fax (530) 695-5128 WWW.COESHAKERS.COM

#### **SPECIFICATIONS & FEATURES**

- John Deere 4045 74hp FINAL 4 engine
- Variable electric reversible cooling fans
- High debris radiator & oil cooler
- POWERMAX system
- INCONTROL display with adjustments
- VARIOSTEER selectable steering with automatic rear wheel centering. Front, Crab or Articulate steering modes
- Single joystick control with multifunctions
- Rexroth hydrostatic pump & variable motors
- Auburn Gear planetary 19-1 hubs 4WD with auto-shifting
- Parking brake (fail safe design)
- COE 33/16.5 x 16.5 12-ply tires
- Dual dry element air cleaner w/ pre-cleaner
-