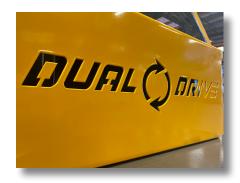

## SIDE UNLOADING MAXIMIZED

RS8 R-SERIES AVALANCHE SHUTTLE

**DUALDRIVE** directional selection

**VARIOSTEER** multi steer options

Power rotating drivers console

## **SPECIFICATIONS & FEATURES**

- John Deere 4045 74HP TIER 4 final engine
- POWER**MAX** system
- DUALDRIVE front steering in either direction of travel selected
- VARIOSTEER selectable steering with automatic rear wheel centering
- INCONTROL interface with adjustments & surround view cameras
- Air conditioned & heated cabin with stereo
- Power rotating drivers console
- Suspension seat
- High debris radiator & oil cooler
- Rexroth hydrostatic pump & variable motors
- Auburn Gear planetary with automatic shifting 2WD
- Parking brake (fail safe design)
- COE 33/16.5 x 16.5 12 ply tires
- Dual dry element air cleaner w/ pre cleaner
- LED lights package
- Safety flashers
- 6 leaf spring suspension w/ air bags
- Heavy duty wheel motor axles
- Side unloading low profile tank 450 cu ft capacity
- High capacity augers
- Heavy duty 3 stage telescopic cylinder
- Air conditioned cab with filtered pressurizer
- Single joystick control with multifunction features
- Automotive type ground drive
- Heavy duty construction
- Powder coated finish