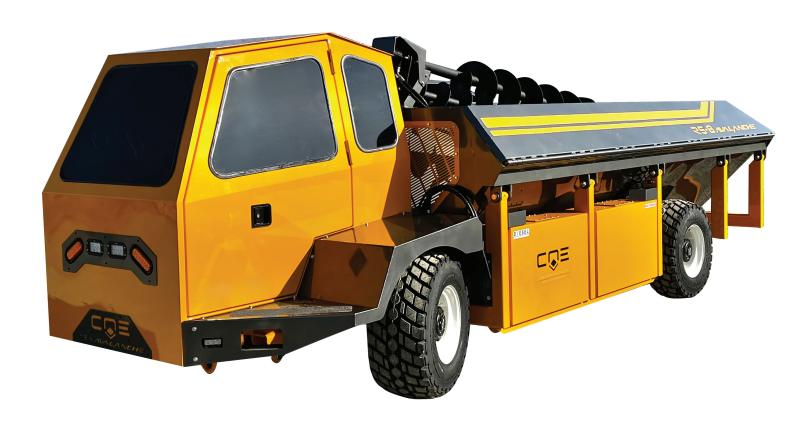

## SIDE UNLOADING MAXIMIZED

RS8 R-SERIES AVALANCHE SHUTTLE

**DUALDRIVE** directional selection

**VARIOSTEER** multi steer options

Power rotating drivers console

## **SPECIFICATIONS & FEATURES**

- John Deere 4045 74HP TIER 4 final engine
- POWER**MAX** system
- DUALDRIVE front steering in either direction of travel selected
- VARIOSTEER selectable steering with automatic rear wheel centering
- INCONTROL interface with adjustments & surround view cameras
- Air conditioned & heated cabin with stereo
- Power rotating drivers console
- Suspension seat
- High debris radiator & oil cooler
- Rexroth hydrostatic pump & variable motors
- Auburn Gear planetary with automatic shifting 2WD
- Parking brake (fail safe design)
- COE 33/16.5 x 16.5 12 ply tires
- Dual dry element air cleaner w/ pre cleaner
- LED lights package
- Safety flashers
- 6 leaf spring suspension w/ air bags
- Heavy duty wheel motor axles
- Side unloading low profile tank 450 cu ft capacity
- High capacity augers
- Heavy duty 3 stage telescopic cylinder
- Air conditioned cab with filtered pressurizer
- Single joystick control with multifunction features
- Automotive type ground drive
- Heavy duty construction
- Powder coated finish