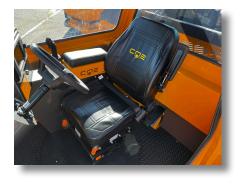

## **SPECIFICATIONS & FEATURES**

- John Deere 4045 74HP TIER 4 final engine
- POWER**MAX** system
- DUALDRIVE front steering in either direction of travel selected
- VARIOSTEER selectable steering with automatic rear wheel centering
- INCONTROL interface with adjustments & surround view cameras
- Air conditioned & heated cabin with stereo
- Power rotating drivers console
- Suspension seat
- High debris radiator & oil cooler
- Rexroth hydrostatic pump & variable motors
- Auburn Gear planetary with automatic shifting 2WD
- Parking brake (fail safe design)
- COE 33/16.5 x 16.5 12 ply tires
- Dual dry element air cleaner w/ pre cleaner
- LED lights package
- Safety flashers
- 6 leaf spring suspension w/ air bags
- Heavy duty wheel motor axles
- Side unloading low profile tank 450 cu ft capacity
- High capacity augers
- Heavy duty 3 stage telescopic cylinder
- Air conditioned cab with filtered pressurizer
- Single joystick control with multifunction features
- Automotive type ground drive
- Heavy duty construction
- Powder coated finish