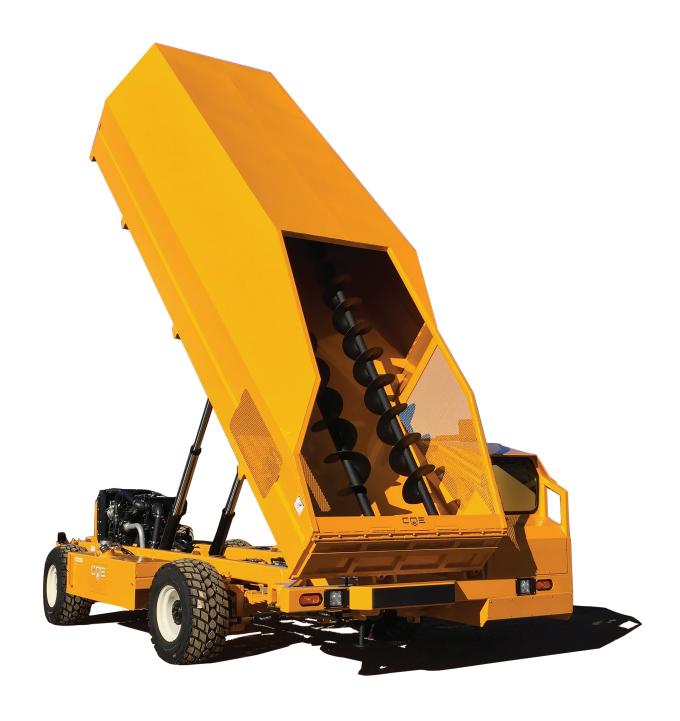

**R8** R-SERIES NUT BANKOUT

Heavy duty telescopic cylinders

**VARIOSTEER** selector

Surround view cameras

## **SPECIFICATIONS & FEATURES**

- John Deere 4045 74HP TIER 4 final engine
- POWER**MAX** system
- VARIOSTEER selectable steering with automatic rear wheel centering
- INCONTROL display with adjustments & surround view cameras
- High debris radiator & oil cooler
- Rexroth hydrostatic pump & variable motors
- Auburn Gear planetary 19-1 hubs with automatic shifting 4WD
- Parking brake (fail safe design)
- COE 33/16.5 x 16.5 12 ply tires
- Dual dry element air cleaner w/ pre cleaner
- LED lights package
- Safety flashers
- 6 leaf spring suspension
- Heavy duty wheel motor axles
- Low profile tank 450 cu ft capacity
- High capacity augers
- COE welded cylinders
- Heavy duty 3 stage telescopic cylinders
- Air conditioned cab with filtered pressurizer
- Single joystick control with multifunction features
- Automotive type ground drive
- Seat with adjustable suspension
- Heavy duty construction
- High capacity fuel reservoir
- Powder coated finish