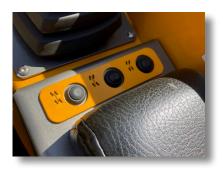

**R8** R-SERIES NUT BANKOUT

Heavy duty telescopic cylinders

**VARIOSTEER** selector

Surround view cameras

## **SPECIFICATIONS & FEATURES**

- John Deere 4045 74HP TIER 4 final engine
- POWER**MAX** system
- VARIOSTEER selectable steering with automatic rear wheel centering
- INCONTROL display with adjustments & surround view cameras
- High debris radiator & oil cooler
- Rexroth hydrostatic pump & variable motors
- Auburn Gear planetary 19-1 hubs with automatic shifting 4WD
- Parking brake (fail safe design)
- COE 33/16.5 x 16.5 12 ply tires
- Dual dry element air cleaner w/ pre cleaner
- LED lights package
- Safety flashers
- 6 leaf spring suspension
- Heavy duty wheel motor axles
- Low profile tank 450 cu ft capacity
- High capacity augers
- COE welded cylinders
- Heavy duty 3 stage telescopic cylinders
- Air conditioned cab with filtered pressurizer
- Single joystick control with multifunction features
- Automotive type ground drive
- Seat with adjustable suspension
- Heavy duty construction
- High capacity fuel reservoir
- Powder coated finish