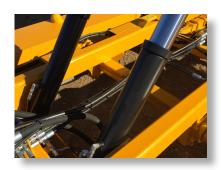

## **SPECIFICATIONS & FEATURES**

- John Deere 4045 74HP TIER 4 final engine
- POWER**MAX** system
- VARIOSTEER selectable steering with automatic rear wheel centering
- INCONTROL display with adjustments & surround view cameras
- High debris radiator & oil cooler
- Rexroth hydrostatic pump & variable motors
- Auburn Gear planetary 19-1 hubs with automatic shifting 4WD
- Parking brake (fail safe design)
- COE 33/16.5 x 16.5 12 ply tires
- Dual dry element air cleaner w/ pre cleaner
- LED lights package
- Safety flashers
- 6 leaf spring suspension
- Heavy duty wheel motor axles
- Low profile tank 450 cu ft capacity
- High capacity augers
- COE welded cylinders
- Heavy duty 3 stage telescopic cylinders
- Air conditioned cab with filtered pressurizer
- Single joystick control with multifunction features
- Automotive type ground drive
- Seat with adjustable suspension
- Heavy duty construction
- High capacity fuel reservoir
- Powder coated finish