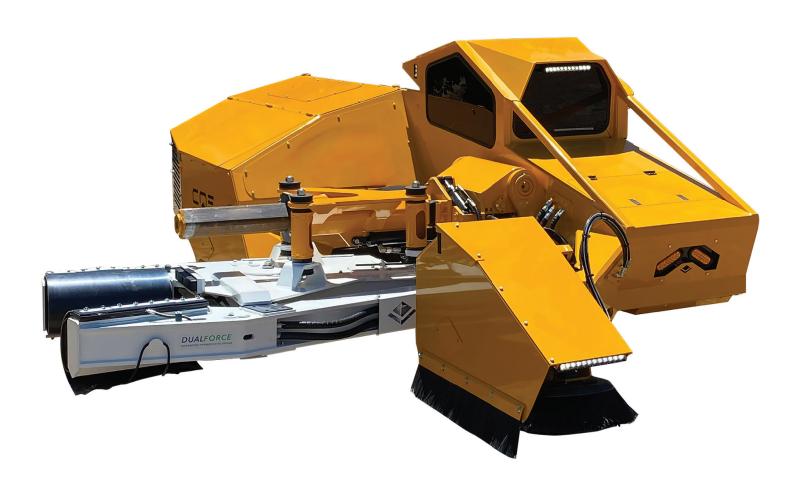

## THE SHAKER REVOLUTIONIZED

57 R-SERIES SIDE SHAKER

**INCONTROL** display

AXIOM hydraulic lift

COE TRAX track drive

COE ORCHARD EQUIPMENT INC. 3453 Riviera Road Live Oak, CA 95953 Ph (530) 695-5121 Fax (530) 695-5128

## **SPECIFICATIONS & FEATURES**

- John Deere 4045 74hp Tier 4 final engine
- ECOOL variable electric cooling system
- High debris radiator, oil cooler with swing out feature
- DUALFORCE shake & ground drive system
- POWERMAX operating system
- TRUECLAMP with unclamp lockout safety
- INCONTROL touch screen with adjustments & rear view camera
- COE **ES**HAKE programable shake with automation features
- Air conditioned & heated cabin with stereo
- Tilt steering column & suspension seat
- Single joystick control
- Rexroth hydrostatic pump
- POCLAIN ground drive 2WD with auto-shifting
- Parking brake (fail safe design)
- COE 33/16.5 x 16.5 12-ply tires
- Dual dry element air cleaner w/ pre-cleaner
- LED lights (Front, rear & head)
- Safety flasher lights
- TH-7X shaker head with 110CC VOAC, center swing weights, grease serviceable energy wheels & sling lubrication system
- Sleek & angled exterior design
- Automatic sweepers with auto lift (forward)