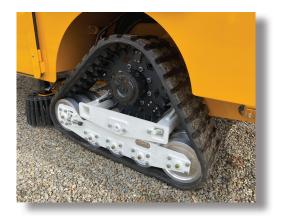

## THE SHAKER REVOLUTIONIZED

57 R-SERIES SIDE SHAKER

**INCONTROL** display

AXIOM hydraulic lift

COE TRAX track drive

COE ORCHARD EQUIPMENT INC. 3453 Riviera Road Live Oak, CA 95953 Ph (530) 695-5121 Fax (530) 695-5128

## **OPTIONS**

- ESHAKE Live Tree Calibration
- Shake patterns
- 3WD
- AXIOM lift system
- Brush or Finger style sweepers
- 30" clamp opening
- Tier 3 engines (for export orders)
- TRAX rubber track drive by COE