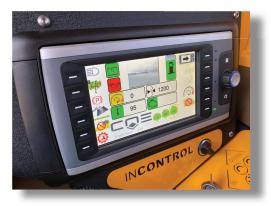

## THE SHAKER REVOLUTIONIZED

57 R-SERIES SIDE SHAKER

**INCONTROL** display

AXIOM hydraulic lift

COE TRAX track drive

COE ORCHARD EQUIPMENT INC. 3453 Riviera Road Live Oak, CA 95953 Ph (530) 695-5121 Fax (530) 695-5128

## **SPECIFICATIONS & FEATURES**

- John Deere 4045 74hp Tier 4 final engine
- ECOOL variable electric cooling system
- High debris radiator, oil cooler with swing out feature
- DUALFORCE shake & ground drive system
- POWERMAX operating system
- TRUECLAMP with unclamp lockout safety
- INCONTROL touch screen with adjustments & rear view camera
- COE **ES**HAKE programable shake with automation features
- Air conditioned & heated cabin with stereo
- Tilt steering column & suspension seat
- Single joystick control
- Rexroth hydrostatic pump
- POCLAIN ground drive 2WD with auto-shifting
- Parking brake (fail safe design)
- COE 33/16.5 x 16.5 12-ply tires
- Dual dry element air cleaner w/ pre-cleaner
- LED lights (Front, rear & head)
- Safety flasher lights
- TH-7X shaker head with 110CC VOAC, center swing weights, grease serviceable energy wheels & sling lubrication system
- Sleek & angled exterior design
- Automatic sweepers with auto lift (forward)