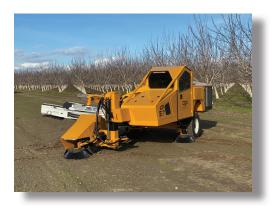

## THE SHAKER REVOLUTIONIZED

57 R-SERIES SIDE SHAKER

**INCONTROL** display

AXIOM hydraulic lift

COE TRAX track drive

COE ORCHARD EQUIPMENT INC. 3453 Riviera Road Live Oak, CA 95953 Ph (530) 695-5121 Fax (530) 695-5128

## **SPECIFICATIONS & FEATURES**

- John Deere 4045 74hp Tier 4 final engine
- ECOOL variable electric cooling system
- High debris radiator, oil cooler with swing out feature
- DUALFORCE shake & ground drive system
- POWERMAX operating system
- TRUECLAMP with unclamp lockout safety
- INCONTROL touch screen with adjustments & rear view camera
- COE **ES**HAKE programable shake with automation features
- Air conditioned & heated cabin with stereo
- Tilt steering column & suspension seat
- Single joystick control
- Rexroth hydrostatic pump
- POCLAIN ground drive 2WD with auto-shifting
- Parking brake (fail safe design)
- COE 33/16.5 x 16.5 12-ply tires
- Dual dry element air cleaner w/ pre-cleaner
- LED lights (Front, rear & head)
- Safety flasher lights
- TH-7X shaker head with 110CC VOAC, center swing weights, grease serviceable energy wheels & sling lubrication system
- Sleek & angled exterior design
- Automatic sweepers with auto lift (forward)