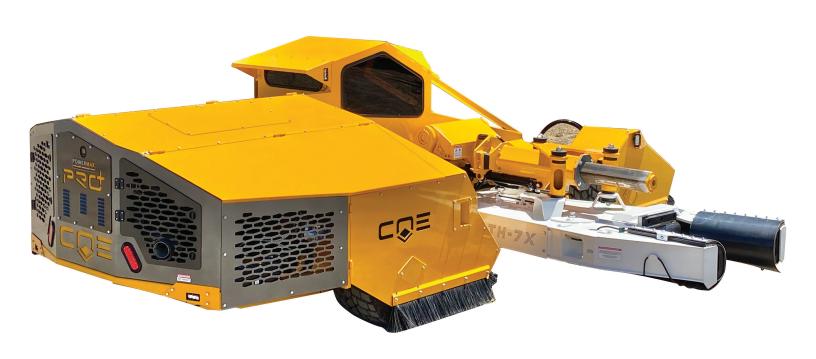

## THE SHAKER MAXIMIZED

S7 PRO+ R-SERIES SIDE SHAKER

**INCONTROL** display

AXIOM hydraulic lift

COE TRAX track drive

COE ORCHARD EQUIPMENT INC. 3453 Riviera Road Live Oak, CA 95953 Ph (530) 695-5121 Fax (530) 695-5128 WWW.COESHAKERS.COM

## **SPECIFICATIONS & FEATURES**

- John Deere 4045 139hp Tier 4 final engine
- Reversible cleaning fan
- High debris radiator, oil cooler, fuel cooler with swing out feature
- DUALFORCE shake & ground drive system
- COE **ES**HAKE programable shake with automation features
- POWERMAX operating system
- TRUECLAMP with unclamp lockout safety
- INCONTROL touch screen with adjustments & rear view camera
- Air conditioned & heated cabin with stereo
- Tilt steering column & suspension seat
- Rexroth hydrostatic pump
- POCLAIN ground drive 3WD with auto-shifting
- Parking brake (fail safe design)
- COE 33/16.5 x 16.5 12-ply tires
- Dual dry element air cleaner w/ pre-cleaner
- LED light bars (Front, rear, side & head)
- Safety flasher lights (front & rear)
- TH-7X shaker head with 110CC VOAC, center swing weights, grease serviceable energy wheels & sling lubrication system
- Sleek & angled exterior design
- Powder coated finish
- Cab remote released access panels
- Increased fuel & water system capacity