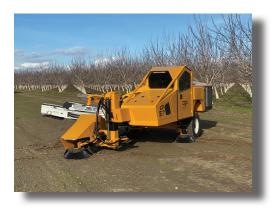

## THE SHAKER MAXIMIZED

S7 PRO+ R-SERIES SIDE SHAKER

**INCONTROL** display

AXIOM hydraulic lift

COE TRAX track drive

COE ORCHARD EQUIPMENT INC. 3453 Riviera Road Live Oak, CA 95953 Ph (530) 695-5121 Fax (530) 695-5128 WWW.COESHAKERS.COM

## **SPECIFICATIONS & FEATURES**

- John Deere 4045 139hp Tier 4 final engine
- Reversible cleaning fan
- High debris radiator, oil cooler, fuel cooler with swing out feature
- DUALFORCE shake & ground drive system
- COE **ES**HAKE programable shake with automation features
- POWERMAX operating system
- TRUECLAMP with unclamp lockout safety
- INCONTROL touch screen with adjustments & rear view camera
- Air conditioned & heated cabin with stereo
- Tilt steering column & suspension seat
- Rexroth hydrostatic pump
- POCLAIN ground drive 3WD with auto-shifting
- Parking brake (fail safe design)
- COE 33/16.5 x 16.5 12-ply tires
- Dual dry element air cleaner w/ pre-cleaner
- LED light bars (Front, rear, side & head)
- Safety flasher lights (front & rear)
- TH-7X shaker head with 110CC VOAC, center swing weights, grease serviceable energy wheels & sling lubrication system
- Sleek & angled exterior design
- Powder coated finish
- Cab remote released access panels
- Increased fuel & water system capacity