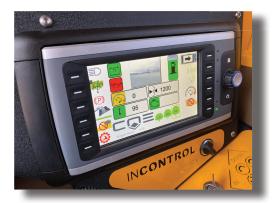

## **SPECIFICATIONS & FEATURES**

- John Deere 4045 139hp Tier 4 final engine
- Reversible cleaning fan
- High debris radiator, oil cooler, fuel cooler with swing out feature
- DUALFORCE shake & ground drive system
- COE **ES**HAKE programable shake with automation features
- POWERMAX operating system
- TRUECLAMP with unclamp lockout safety
- INCONTROL touch screen with adjustments & rear view camera
- Air conditioned & heated cabin with stereo
- Tilt steering column & suspension seat
- Rexroth hydrostatic pump
- POCLAIN ground drive 3WD with auto-shifting
- Parking brake (fail safe design)
- COE 33/16.5 x 16.5 12-ply tires
- Dual dry element air cleaner w/ pre-cleaner
- LED light bars (Front, rear, side & head)
- Safety flasher lights (front & rear)
- TH-7X shaker head with 110CC VOAC, center swing weights, grease serviceable energy wheels & sling lubrication system
- Sleek & angled exterior design
- Powder coated finish
- Cab remote released access panels
- Increased fuel & water system capacity