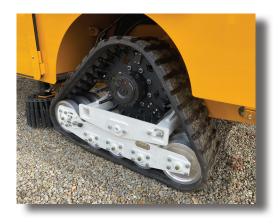

## THE SHAKER MAXIMIZED

S7 PRO+ R-SERIES SIDE SHAKER

**INCONTROL** display

AXIOM hydraulic lift

COE TRAX track drive

COE ORCHARD EQUIPMENT INC. 3453 Riviera Road Live Oak, CA 95953 Ph (530) 695-5121 Fax (530) 695-5128 WWW.COESHAKERS.COM

## **OPTIONS**

- **ES**HAKE Live Tree Calibration
- Shake patterns
- AXIOM lift system
- Brush or Finger style sweepers
- 30" clamp opening
- TRAX rubber track drive by COE