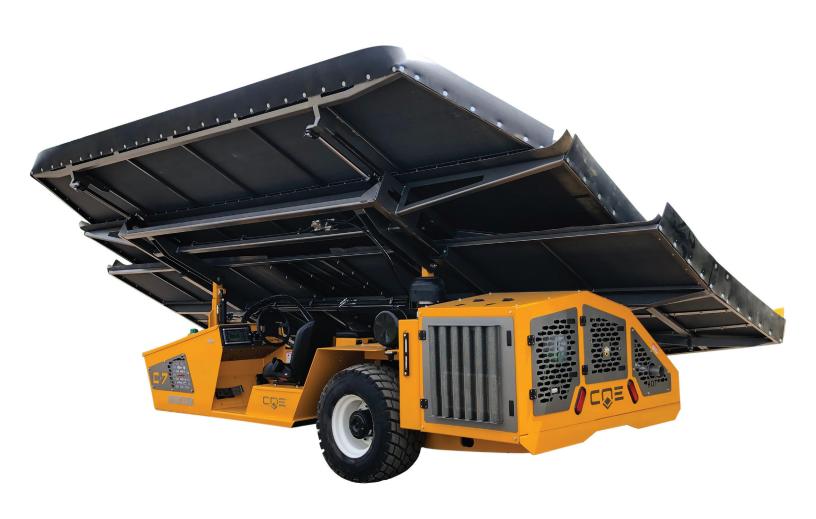

# THE SHAKER REVOLUTIONIZED

C7 R-SERIES MK2 SXS SHAKER

Powered pre cleaner option

Swing out coolers

AXIOM lift & MAX package

## **SPECIFICATIONS & FEATURES**

- John Deere 4045 74hp Tier 4 final engine
- ECOOL variable electric cooling system
- High debris radiator & swing out oil cooler
- DUALFORCE shake & ground drive system
- POWERMAX operating system
- TRU**E**CLAMP with unclamp lockout safety
- INCONTROL touch screen with adjustments
- COE **ES**HAKE programable shake with automation features
- Single joystick control with multifunctions
- Rexroth hydrostatic pump & variable motors
- Auburn Gear planetary hubs 3WD with auto-shifting
- Proportional clamp & carriage in-out sensor
- Parking brake (fail safe design)
- COE 33/16.5 x 16.5 12-ply tires
- Dual dry element air cleaner w/ pre-cleaner
- LED light bars (Front, rear & head)
- Safety flasher lights
- TH-8 shaker head with 110CC VOAC, center swing weights, grease serviceable energy wheel & sling lubrication system
- 24' flanged deflector with 4' cut outs
- PVC deck coverings
- Arm rest with storage compartment
- Powder coated finish