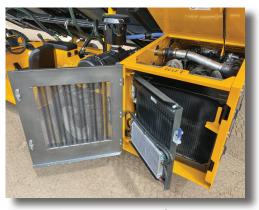

## **SPECIFICATIONS & FEATURES**

- John Deere 4045 74hp Tier 4 final engine
- ECOOL variable electric cooling system
- High debris radiator & swing out oil cooler
- DUALFORCE shake & ground drive system
- POWERMAX operating system
- TRU**E**CLAMP with unclamp lockout safety
- INCONTROL touch screen with adjustments
- COE **ES**HAKE programable shake with automation features
- Single joystick control with multifunctions
- Rexroth hydrostatic pump & variable motors
- Auburn Gear planetary hubs 3WD with auto-shifting
- Proportional clamp & carriage in-out sensor
- Parking brake (fail safe design)
- COE 33/16.5 x 16.5 12-ply tires
- Dual dry element air cleaner w/ pre-cleaner
- LED light bars (Front, rear & head)
- Safety flasher lights
- TH-8 shaker head with 110CC VOAC, center swing weights, grease serviceable energy wheel & sling lubrication system
- 24' flanged deflector with 4' cut outs
- PVC deck coverings
- Arm rest with storage compartment
- Powder coated finish