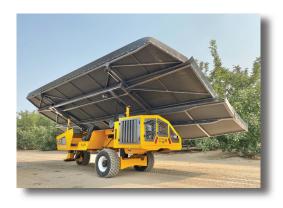

# THE SHAKER REVOLUTIONIZED

C7 R-SERIES MK2 SXS SHAKER

Powered pre cleaner option

Swing out coolers

AXIOM lift & MAX package

## **SPECIFICATIONS & FEATURES**

- John Deere 4045 74hp Tier 4 final engine
- ECOOL variable electric cooling system
- High debris radiator & swing out oil cooler
- DUALFORCE shake & ground drive system
- POWERMAX operating system
- TRU**E**CLAMP with unclamp lockout safety
- INCONTROL touch screen with adjustments
- COE **ES**HAKE programable shake with automation features
- Single joystick control with multifunctions
- Rexroth hydrostatic pump & variable motors
- Auburn Gear planetary hubs 3WD with auto-shifting
- Proportional clamp & carriage in-out sensor
- Parking brake (fail safe design)
- COE 33/16.5 x 16.5 12-ply tires
- Dual dry element air cleaner w/ pre-cleaner
- LED light bars (Front, rear & head)
- Safety flasher lights
- TH-8 shaker head with 110CC VOAC, center swing weights, grease serviceable energy wheel & sling lubrication system
- 24' flanged deflector with 4' cut outs
- PVC deck coverings
- Arm rest with storage compartment
- Powder coated finish